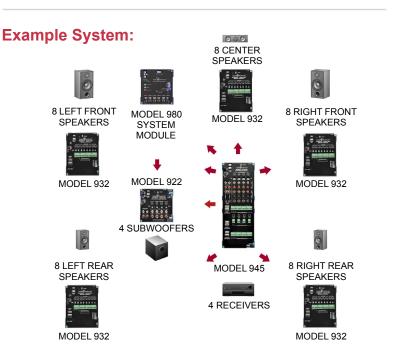

## A-V Receiver Switching Module

Switches up to four receivers (five channels of high level output, plus subwoofer), in an **ACCES5™** demonstration system.

The Audio Authority<sup>®</sup> Model 945 is designed to switch up to four A-V receivers including analog audio, digital audio, sub out, and up to five channels of high-level speaker outputs. The 945 can be used by itself, or as a part of a full featured AccessEZ audio and video demonstration system like the example shown below.